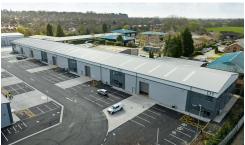

## Spacious Warehouse unit for rent in Broadheath Network Centre

€3,850 /month

Cheshire, North West

Discover a prime commercial space in the highly sought-after Broadheath Network Centre on Atlantic Street, Altrincham. This expansive 824 sqm warehouse, located in Unit D5, offers a flexible layout suited for warehousing, distribution, or manufacturing operations. Situated in a thriving business hub with convenient access to major road networks, this property ensures efficient connectivity for logistics and business needs. The facility is well-maintained