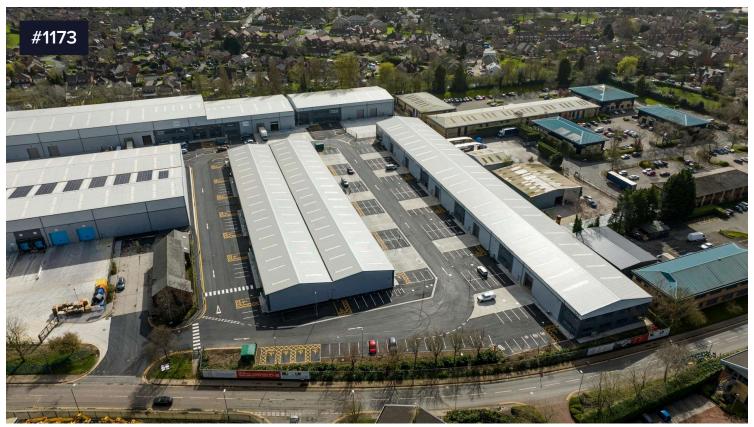

## Spacious Warehouse unit for rent in Broadheath Network Centre

€3,850 /month

Cheshire, North West

Discover a prime commercial space in the highly sought-after Broadheath Network Centre on Atlantic Street, Altrincham. This expansive 824 sqm warehouse, located in Unit D5, offers a flexible layout suited for warehousing, distribution, or manufacturing operations. Situated in a thriving business hub with convenient access to major road networks, this property ensures efficient connectivity for logistics and business needs. The facility is well-maintained